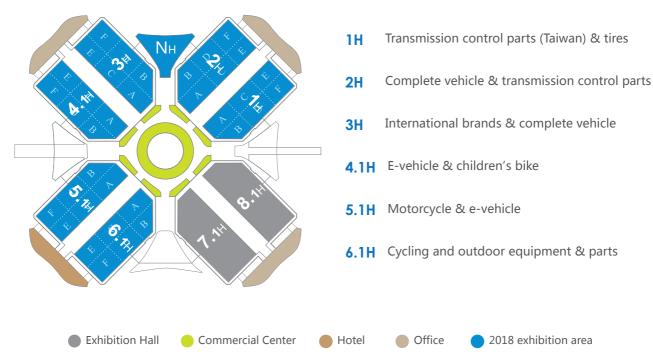

## B0109 B0112 B0118 A1017 B0518 ea A B1122 B0822 A0722 通往 6.1H TO 6.1H 通往 4.1H T0 4.1H Area ( LAYOUT DIRGRAM 5.1H Exhibition Hall D0101 , DXKE , D0813 , D0011 8 C0112 D0112 \_\_\_ D0117 C1018 C0418 C0118 C0718 C0123 D0123 C1023 D0523 C0723 C0423 85000 通往 4.1H T0 4.1H 通往 6.1H T0 6.1H Area C F1401 F0101 E1001 F0501 E0701 F1102 F0802 E0402 E0407 F0507 F0107 0 0 E0112 E0117 , EDZO , ECONS E1017 E0717

\* 此图仅作参考,展位划分最终解释权归组委会 The organizer reserves the right of final explanation