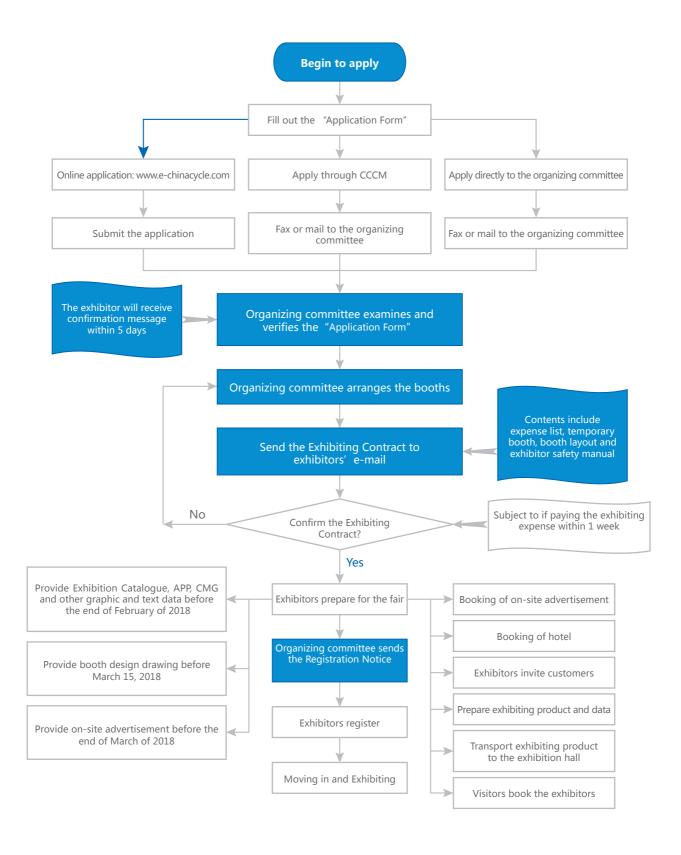

# APPLICATION PROCESS

# **Exhibition Regulation**

- 1. Application: Fill out the Exhibiting Application Form and each booking return. Seal them and mail or fax all the documents above together with the copies of business license (production license certificate) back to the local group unit or organizing committee (or apply online: www.e-chinacycle.
- 2. Exhibitor shall provide copies of product patent certificates when applying and shall carry relevant original patent certificates during this fair.
- 3. Sign and implementation of the Exhibiting Contract
- (1) The organizing committee will arrange the booths according to the principle of "overall planning and arranging" and inform the exhibitor in written form with the Exhibiting Confirmation Notice (Agent Exhibiting Contract) including the booth number (interim).
- (2) After receiving the Exhibiting Confirmation Notice (Agent Exhibiting Contract), if having no objection to the booth arrangement (interim), the exhibitor shall remit all the exhibiting fee to the account designated by the organizing committee within one week after above notice sent and then fax the remittance voucher to the organizing committee. After receiving all the fee, the organizing committee will send the Confirm Notice and invoice. If the exhibitor's reply is overdue or the payment is not full, the (interim) arranged booth will not be reserved and the organizing committee has the right to rearrange the booth.
- 4. Preparation:
- (1) Provide the "business database, products introduction and pictures" according to the requests of China Cycle APP. Design and make the "database and product introduction" according to the requests of CMG and e-mail or mail it to the office of the organizing committee or send it through QQ. See the requests of CMG in the Exhibitor Service Manual.

Contact of China Cycle APP: Yu Jiajun

Tel: 021-32513000, extension 855, QQ: 776886115

- Contact of CMG: Ran Chaojing, Guo Dandan Tel: 021-62036357, extension 816, QQ: 3038611746
- (2) The exhibition has the right to stop the construction of open space or standard booth that not conform to the Exhibiting Safety Management Manual and request to correct the deficiencies. The exhibitor shall be responsible for all the losses resulting therefrom.
- (3) For open space booth, the exhibitor shall e-mail, QQ or fax the booth design drawings to the office of the organizing committee for record, which is conform to the Exhibiting Safety Management Manual, including ichnography, elevation, design sketch, electrical structure diagram, decoration materials description and water and electricity data. Contact: Chen Chun, Tel: 021-32513000, extension 826, OO: 327364072
- (4) Once the booth constructed by the exhibitor is monolayer with exceeded height (floor height exceeds 4.5m, including 4.5m), double-layer, multi-layer, outdoor or the area of the constructed top structure is larger than 50% of the original booth area, the booth design drawings shall be examined and approved by a national registered structural engineer and reviewed by National Exhibition and Convention Center (Shanghai). See details in Exhibitor Service Manual. Before examined and approved, the construction shall be prohibited strictly. The exhibitor shall be responsible for all the losses resulting therefrom.
- (5) The fire precaution measures shall be taken properly and the materials used in booth construction shall be conform to any applicable fire and building safety regulations. If the fire department finds out the booth that not conform to fire safety, the rectification shall be taken in time and the exhibitor shall be responsible for all the losses resulting therefrom.
- 5. Registration: the organizing committee will mail the Registration Notice and visiting tickets to the exhibitor one month before the fair opening (about on April 6, 2018).