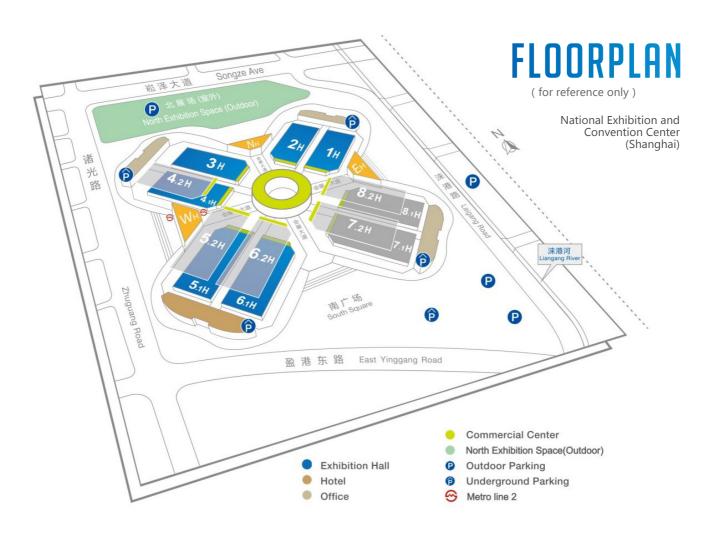

# **Address and Date**

Address: National Exhibition and Convention Center (Shanghai) (No. 333, Songze Ave)

Registering and move-in period:

May 4, 2018 8:30 – 20:00

May 5, 2018 8:30 – 21:00

Exhibiting period:

# **EXHIBITION FACILITIES**

The complex consists of 4 main parts, exhibition center, commercial center, office building and hotel, which are connected by the exhibition avenue with 8m elevation. You can go across the exhibition center, commercial center, office building and hotel conveniently.

# **Exhibition Area**

In the complex, the exhibition area is 500,000m2, including 400,000m2 indoor exhibition hall and 100,000m2 outdoor exhibition space. The indoor exhibition hall consists of 13 28,800m2 big halls and 3 10,000m2 small halls, which meet the different demands of large, middle and small fair in all dimensions.