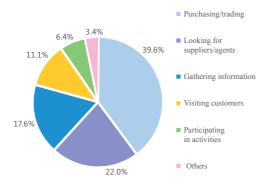

#### ■ Visitors' Purpose

#### 1. Visitor Resources of China International Motorcycle

2017 China International Motorcycle had 86,896 registered visitors, of which over 60% were purposeful for purchasing, trading and seeking suppliers, over 15% were interested in the motorcycle and its parts and 88% had purchasing decision ability. The existing visitor resources of China Cycle have laid a solid foundation for China International Motorcycle & Parts Fair.