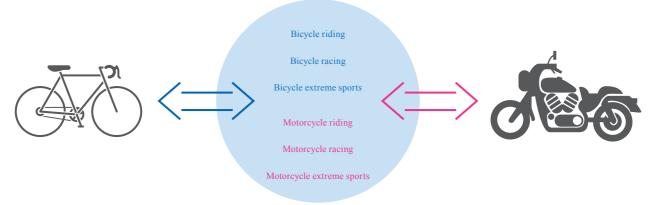

#### 2. Young Consumer Groups Go Live

Post-90s have become the main force in the motorcycle consumer market. This new generation of motorcycle enthusiasts has a large overlap part with cycling enthusiasts. They are all of sport, fitness, fashion and entertainment. They all have purposes to experience difference and seek themselves. It is easy for them to cross from bicycle to motorcycle.

#### Overlapping diagram cyclists and motorcyclists