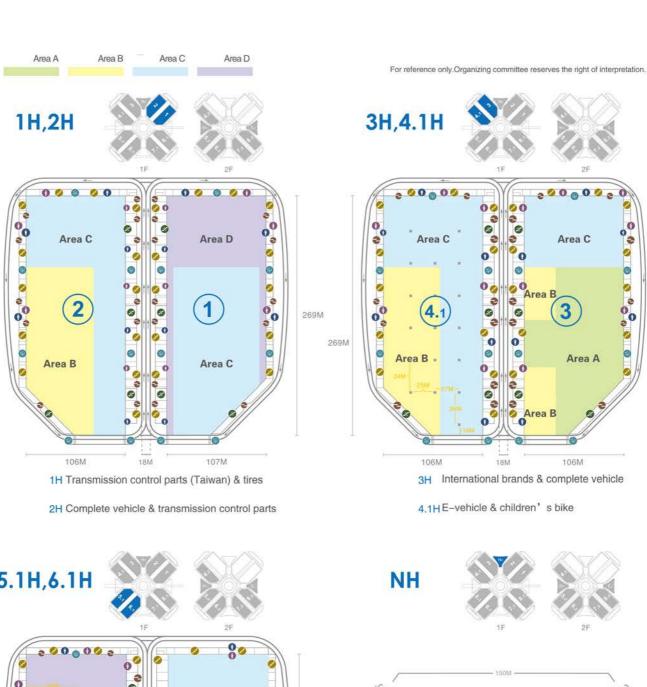

# Booth Price (See Region Division in Floor-plan)

| But a sulface of free trans | Booth Fee ( USD)        |                |  |  |
|-----------------------------|-------------------------|----------------|--|--|
| Region and Specification    | Package Stand (3m x 3m) | Raw Space (m²) |  |  |
| Area A                      | 2,850                   | 300            |  |  |
| Area B                      | 2,550                   | 270            |  |  |
| Area C                      | 1,700                   | 180            |  |  |
| Area D                      | 1,550                   | 160            |  |  |

## B0109 B0112 B0118 A1017 B0518 ea A B1122 B0822 A0722 通往 6.1H TO 6.1H 通往 4.1H T0 4.1H Area ( LAYOUT DIRGRAM 5.1H Exhibition Hall D0101 , DXKE , D0813 , D0011 8 C0112 D0112 \_\_\_ D0117 C1018 C0418 C0118 C0718 C0123 D0123 C1023 D0523 C0723 C0423 85000 通往 4.1H T0 4.1H 通往 6.1H T0 6.1H Area C F1401 F0101 E1001 F0501 E0701 F1102 F0802 E0402 E0407 F0507 F0107 0 0 E0112 E0117 , EDZO , ECONS E1017 E0717

\* 此图仅作参考,展位划分最终解释权归组委会 The organizer reserves the right of final explanation