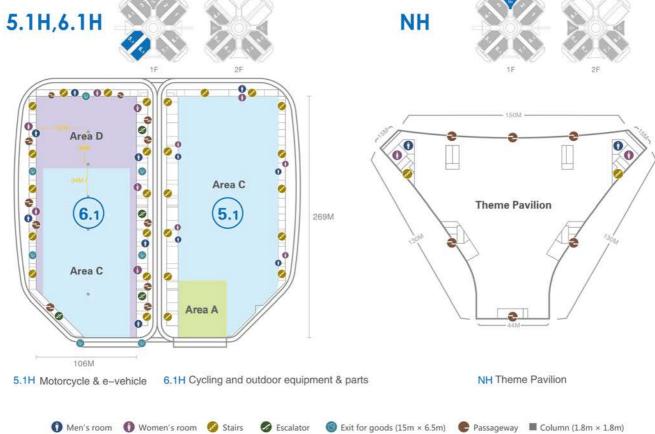

# Booth Price (See Region Division in Floor-plan)

| But a sulface of free trans | Booth Fee ( USD)        |                |  |  |
|-----------------------------|-------------------------|----------------|--|--|
| Region and Specification    | Package Stand (3m x 3m) | Raw Space (m²) |  |  |
| Area A                      | 2,850                   | 300            |  |  |
| Area B                      | 2,550                   | 270            |  |  |
| Area C                      | 1,700                   | 180            |  |  |
| Area D                      | 1,550                   | 160            |  |  |

## B0109 B0112 B0118 A1017 B0518 ea A B1122 B0822 A0722 通往 6.1H TO 6.1H 通往 4.1H T0 4.1H Area ( LAYOUT DIRGRAM 5.1H Exhibition Hall D0101 , DXKE , D0813 , D0011 8 C0112 D0112 \_\_\_ D0117 C1018 C0418 C0118 C0718 C0123 D0123 C1023 D0523 C0723 C0423 85000 通往 4.1H T0 4.1H 通往 6.1H T0 6.1H Area C F1401 F0101 E1001 F0501 E0701 F1102 F0802 E0402 E0407 F0507 F0107 0 0 E0112 E0117 , EDZO , ECONS E1017 E0717

\* 此图仅作参考,展位划分最终解释权归组委会 The organizer reserves the right of final explanation