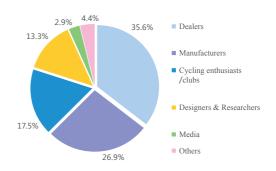

ke, OFO, Universal Cycle, KindShock, Kenda, Cheng Shin, eTopeak, Lance Sobike, Jakroo, Jinfei, Santic, Mysenlan, Himalaya, Kuasu and Roswheel.
- Number of Visitors: 165,842 person-times
- Number of Registered Visitors: 86,896
- Visitors from: 88 countries and regions including South Korea, Japan, USA, Russia, Brazil, UK, India, Australia, Italy, Malaysia, Turkey, Mexico, Holland, France, Thailand, Canada, Germany, Singapore, Poland, Spain, Chile, China, Hong Kong and Taiwan.
- Proportion of foreign visitors: 8.5%
- Proportion of traders and industry insiders: 75.8%
- Proportion of visitors who have decision-making ability for purchasing: 88%

Geographical Distribution of Foreign Exhibitors (including Hong Kong, Macao and Taiwan regions)



Products that Visitors Interested In



Visitors



# 2018 CHINA INTERNATIONAL MOTORCYCLE & PARTS FAIR EXPO ADVANTAGES

# **Good Time**

1. Transforming and Upgrading from "Production" to "Creation" Now, the manufacturing enterprises are going with the tide to integrate motorcycle technology resources and develop the brand new generation of large-displacement and individual motorcycle and engine. The enterprises are developing to 2 directions: equipment manufacturing and special-interest individuation. The sales model is also developing gradually into clubs. These coincide with national policies of "Made-in-China 2025" and "Make Innovation".

#### 2. One-stop Purchasing

China has set up the "Belt and Road" strategy and RMB has become the international settlement currency. The global mature motorcycle market is facing the upgrading of pro